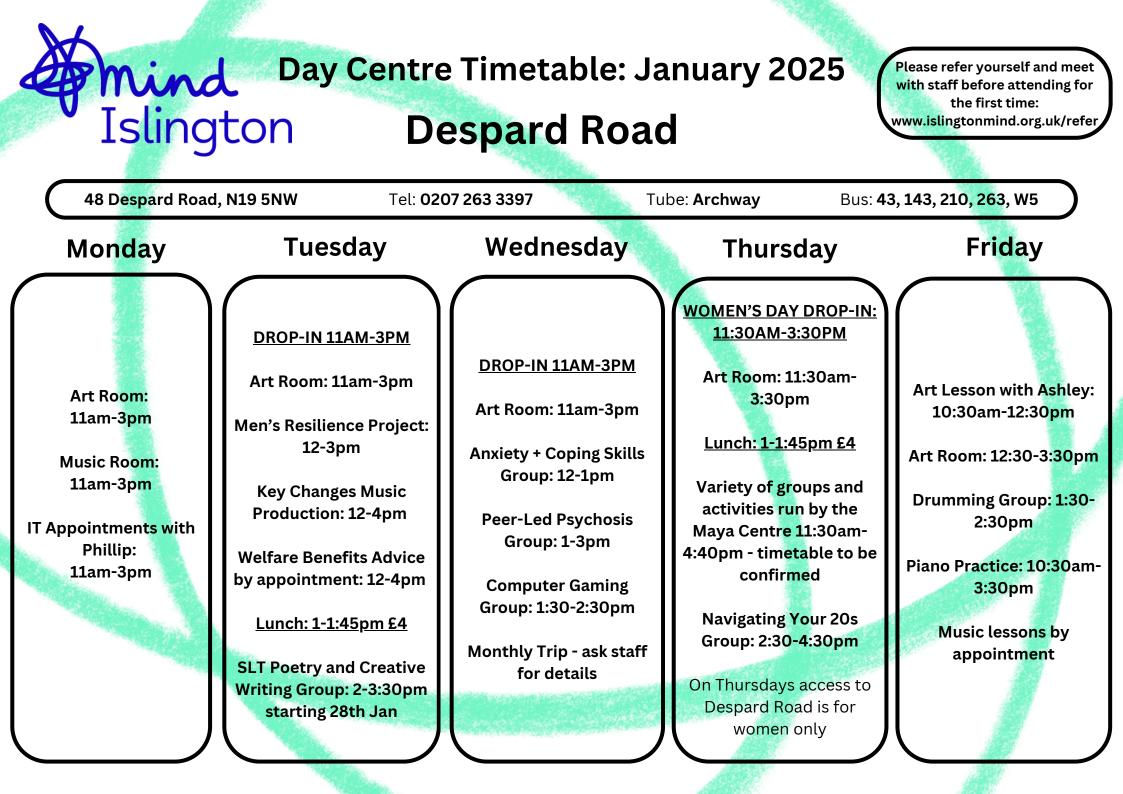

## **Day Centre Timetable: January 2025** Mind D Islington Please refer yourself and meet with staff before attending for the first time: **Isledon** Road www.islingtonmind.org.uk/refer 76-80 Isledon Rd, N77LB Tel: 0207 062 9890 Tube: Finsbury Park Bus: 4, 29, 153, 253, 254, 259 Wednesday Friday Tuesday Monday Thursday Computer and Art DROP-IN: 11AM-3PM Rooms: 12:30pm-6pm **Computer and Art** 1:1 meetings with staff by Rooms: 10:30am-3:30pm appointment: 10am-4pm Computer and Art Gardening Group: 1:30-- please speak to staff to Rooms: 11am-3pm 3:30pm Qi Gong (Gentle 1:1 Music Therapy by book appointment: 10:30-Movement and Bereavement Group: Paranoia + Unusual Stretching): 10:30-12:20pm **Computer Room:** 11am-12pm Beliefs Group: 2:30-11:30am 10:30am-3:30pm 3:30pm **Music Therapy Jamming** Gentle Movement and **Young Adults Art Room** Session: 2:30-3:20pm Art Room: 10:30am-Meditation: 12-1pm DROP-IN: 3:30-7:30pm access: 11am-4pm 3:30pm Music Therapy Drop-in Lunch: 1-1:45pm £4 Young Adult's Group (18-Young Adults Social Group: 3:30-4:20pm Men's Exercise Group: 35yrs): 3:30-7:30pm Space (18-35yrs): 1-4pm Film Club: 2-4pm 2-3:30pm Offsite: Jewellery Making: 4pm-**Gentle Exercise Group Hearing Voices Group:** 6pm with Dan: 2:45-4pm Boxing Group: 11am-Online: 2:30-3:30pm 12pm at Islington Boxing Meditation (via zoom): 6-7pm: Karaoke Club, 20 Hazellville Road, Welfare Benefits Clinic 1-1:45pm N19 3LP by appointment Art Lesson: 6-7:30pm